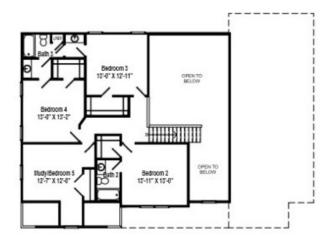

# **ERICKSON**

This beautifully designed two-story floor plan provides 2,078 square feet of living space and has 4 bedrooms and 2-1/2 bathrooms. The traditional styling makes the Erickson a welcome addition to any community. Note: This model is on display at our Sanford Sales Center

### **HEATED**

FIRST FLOOR 1,039 sq.ft.

SECOND FLOOR 1,039 sq.ft.

TOTAL 2,078 sq.ft.

FIRST FLOOR

SECOND FLOOR