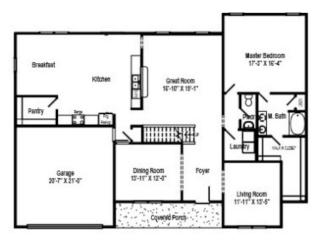

# **ERICKSON**

This beautifully designed two-story floor plan provides 2,078 square feet of living space and has 4 bedrooms and 2-1/2 bathrooms. The traditional styling makes the Erickson a welcome addition to any community. Note: This model is on display at our Sanford Sales Center

### **HEATED**

FIRST FLOOR 1,039 sq.ft.

SECOND FLOOR 1,039 sq.ft.

TOTAL 2,078 sq.ft.

FIRST FLOOR

SECOND FLOOR