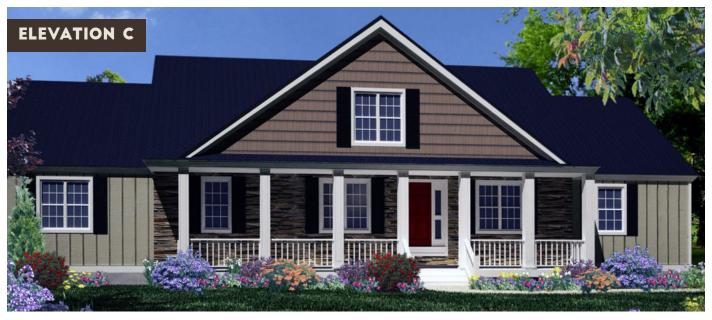

# ARLINGTON

BONUS PLAN – We know we promised our Top 5 Plans, but we're ValueBuild Homes, where you get more than we promise! This 6th plan introduces our Signature Series of new and innovative home plans, offering exceptional living at an outstanding value. It has 3,165 heated square feet and can be 4 or 5 bedrooms with a generous front porch. Come in for a quote on this and other new plans!

#### **HEATED**

FIRST FLOOR 2,036 sq.ft.

SECOND FLOOR 1,129 sq.ft.

TOTAL 3,165 sq.ft.

1st Floor - Presentation

2nd Floor - Presentation

Front Elevation A - Presentation

HEATED