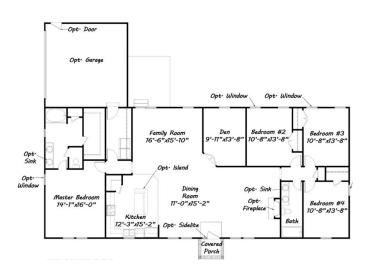

# GREENE

This beautifully designed single-story floor plan provides 3,646 square feet of living space and has 4 bedrooms and 2.5 bathrooms. The home has an excellent layout with an open floor plan design.

### **HEATED**

FIRST FLOOR
SECOND FLOOR
TOTAL

1,673 sq.ft. 1,973 sq.ft. 3,646 sq.ft.