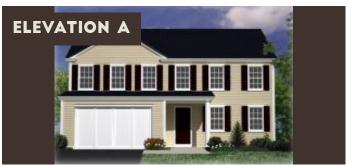

# **ERICKSON**

This beautifully designed two-story floor plan provides 2,078 square feet of living space and has 4 bedrooms and 2-1/2 bathrooms. The traditional styling makes the Erickson a welcome addition to any community. Note: This model is on display at our Sanford Sales Center

# \$185,990<sup>.00</sup>

### **HEATED**

FIRST FLOOR 1,039 sq.ft.

SECOND FLOOR 1,039 sq.ft.

TOTAL 2,078 sq.ft.

FIRST FLOOR

SECOND FLOOR