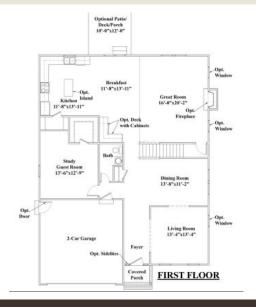

#### **HEATED**

FIRST FLOOR 2,036 sq.ft.

SECOND FLOOR 1,129 sq.ft.

TOTAL 3,165 sq.ft.

1st Floor - Presentation

2nd Floor - Presentation

Front Elevation A - Presentation

HEATED

First floor 2036 SQ FT Second floor 1129 SQ FT Total 3165 SQ FT

Trust ValueBuild Homes to provide you with -

- More choices...
- More savings...
- More quality...
  - More Value.

Come visit our sales center and showroom in Sanford, NC and see for yourself why ValueBuild Homes offers the best value in a new home today