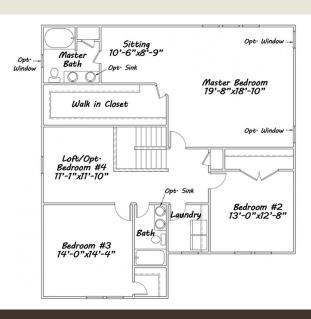

# ARLINGTON

BONUS PLAN – We know we promised our Top 5 Plans, but we're ValueBuild Homes, where you get more than we promise! This 6th plan introduces our Signature Series of new and innovative home plans, offering exceptional living at an outstanding value. It has 3,165 heated square feet and can be 4 or 5 bedrooms with a generous front porch. Come in for a quote on this and other new plans!

#### **HEATED**

FIRST FLOOR 2,036 sq.ft.

SECOND FLOOR 1,129 sq.ft.

TOTAL 3,165 sq.ft.

1st Floor - Presentation

2nd Floor - Presentation

Front Elevation A - Presentation

HEATED

First floor 2036 SQ FT Second floor 1129 SQ FT Total 3165 SQ FT

Trust ValueBuild Homes to provide you with -

- More choices...
- More savings...
- More quality...
  - More Value.

Come visit our sales center and showroom in Sanford, NC and see for yourself why ValueBuild Homes offers the best value in a new home today