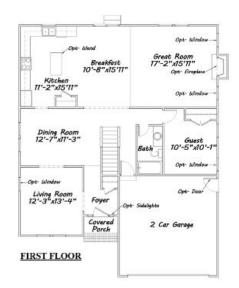

# HYDE

This beautifully designed two-story floor plan provides 3,106 square feet of living space and includes 4 bedrooms, 3 bathrooms all on the second floor – and even a 5th guest bedroom in the downstairs area!

## **HEATED**

FIRST FLOOR 1,403 sq.ft.
SECOND FLOOR 1,703 sq.ft.
TOTAL 3,106 sq.ft.