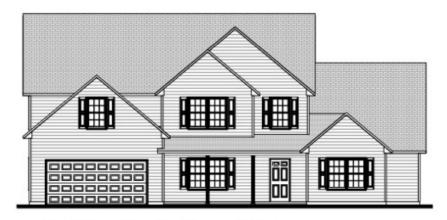

# **ERICKSON**

This beautifully designed two-story floor plan provides 2,078 square feet of living space and has 4 bedrooms and 2-1/2 bathrooms. The traditional styling makes the Erickson a welcome addition to any community. Note: This model is on display at our Sanford Sales Center

### **HEATED**

FIRST FLOOR 1,039 sq.ft.

SECOND FLOOR 1,039 sq.ft.

TOTAL 2,078 sq.ft.

FIRST FLOOR

SECOND FLOOR