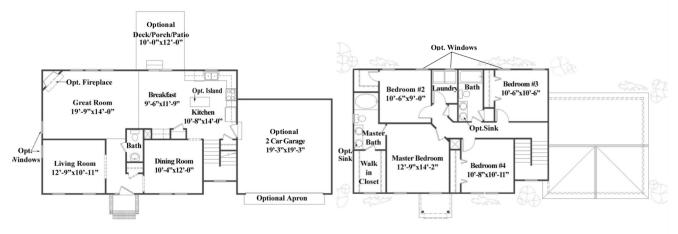

# **ERICKSON**

This beautifully designed two-story floor plan provides 2,078 square feet of living space and has 4 bedrooms and 2-1/2 bathrooms. The traditional styling makes the Erickson a welcome addition to any community. Note: This model is on display at our Sanford Sales Center

### **HEATED**

FIRST FLOOR 1,039 sq.ft.

SECOND FLOOR 1,039 sq.ft.

TOTAL 2,078 sq.ft.

FIRST FLOOR

SECOND FLOOR