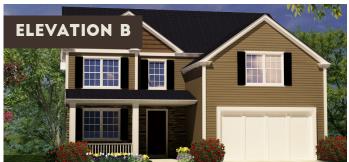

# HYDE

This beautifully designed two-story floor plan provides 3,106 square feet of living space and includes 4 bedrooms, 3 bathrooms all on the second floor – and even a 5th guest bedroom in the downstairs area!

# \$266,990<sup>.00</sup>

## **HEATED**

FIRST FLOOR 1,403 sq.ft.
SECOND FLOOR 1,703 sq.ft.
TOTAL 3,106 sq.ft.