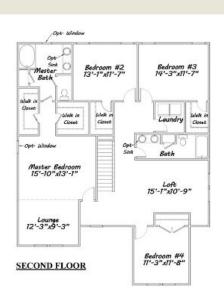

# HYDE

This beautifully designed two-story floor plan provides 3,106 square feet of living space and includes 4 bedrooms, 3 bathrooms all on the second floor – and even a 5th guest bedroom in the downstairs area!

## **HEATED**

FIRST FLOOR 1,403 sq.ft.
SECOND FLOOR 1,703 sq.ft.
TOTAL 3,106 sq.ft.