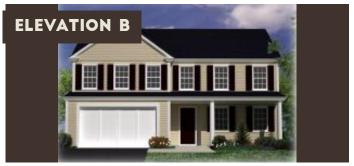

# **ERICKSON**

This beautifully designed two-story floor plan provides 2,078 square feet of living space and has 4 bedrooms and 2-1/2 bathrooms. The traditional styling makes the Erickson a welcome addition to any community. Note: This model is on display at our Sanford Sales Center

# \$185,990<sup>.00</sup>

### **HEATED**

FIRST FLOOR 1,039 sq.ft.

SECOND FLOOR 1,039 sq.ft.

TOTAL 2,078 sq.ft.

FIRST FLOOR

SECOND FLOOR