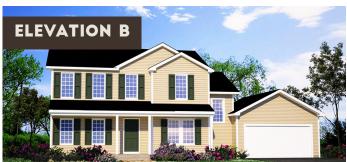

# **ERICKSON**

This beautifully designed two-story floor plan provides 2,078 square feet of living space and has 4 bedrooms and 2-1/2 bathrooms. The traditional styling makes the Erickson a welcome addition to any community. Note: This model is on display at our Sanford Sales Center

### **HEATED**

FIRST FLOOR 1,039 sq.ft.

SECOND FLOOR 1,039 sq.ft.

TOTAL 2,078 sq.ft.

FIRST FLOOR

SECOND FLOOR