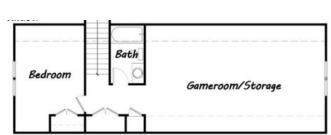

# HYDE

This beautifully designed two-story floor plan provides 3,106 square feet of living space and includes 4 bedrooms, 3 bathrooms all on the second floor – and even a 5th guest bedroom in the downstairs area!

## **HEATED**

FIRST FLOOR 1,403 sq.ft.
SECOND FLOOR 1,703 sq.ft.
TOTAL 3,106 sq.ft.