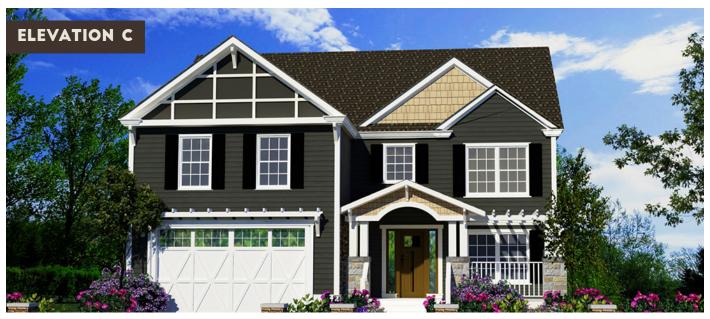

# **ERICKSON**

This beautifully designed two-story floor plan provides 2,078 square feet of living space and has 4 bedrooms and 2-1/2 bathrooms. The traditional styling makes the Erickson a welcome addition to any community. Note: This model is on display at our Sanford Sales Center