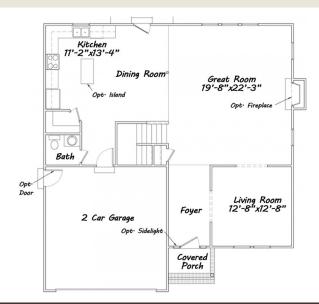

### **HEATED**

FIRST FLOOR 1,039 sq.ft.

SECOND FLOOR 1,039 sq.ft.

TOTAL 2,078 sq.ft.

FIRST FLOOR

SECOND FLOOR