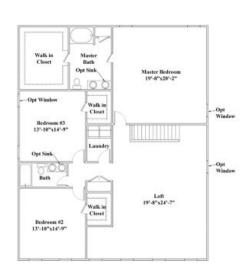

#### **HEATED**

FIRST FLOOR 2,036 sq.ft.

SECOND FLOOR 1,129 sq.ft.

TOTAL 3,165 sq.ft.

1st Floor - Presentation

2nd Floor - Presentation

Front Elevation A - Presentation

HEATED

First floor 2036 SQ FT Second floor 1129 SQ FT Total 3165 SQ FT

Trust ValueBuild Homes to provide you with -

- More choices...
- More savings...
- More quality...
  - More Value.

Come visit our sales center and showroom in Sanford, NC and see for yourself why ValueBuild Homes offers the best value in a new home today